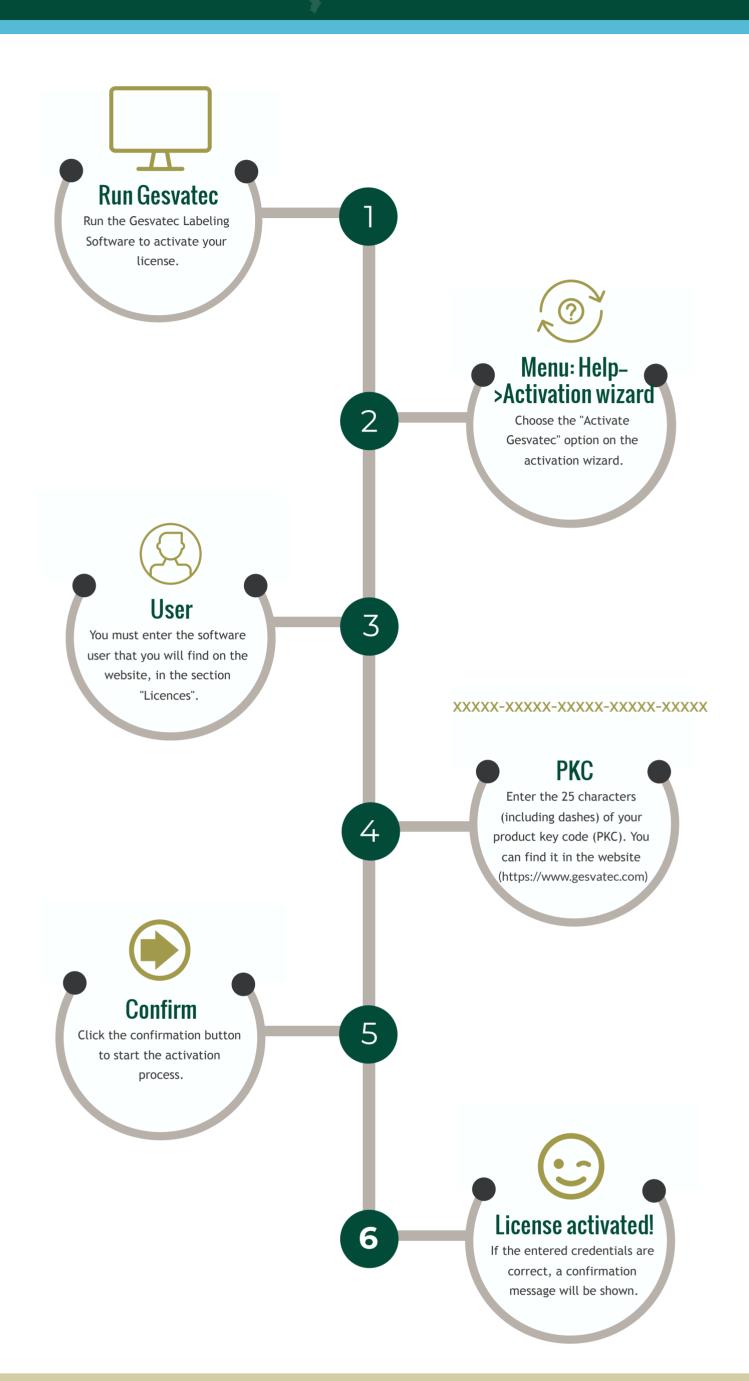

## Steps to activate your license

### **Activation Credentials**

You can obtain your 25-digit product key (PKC) and your user name by accessing the "Licences" menu option in the private area of the website.