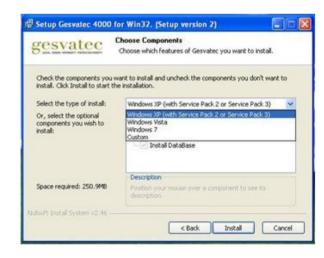

#### **Installation**

Run the installer, click "Next" and accept the license agreement.

**Important!** Select your Windows version when prompted.

Windows might ask you to install the feature .NET Framework 3.5. If so, select Download and install this feature. when the installation finishes, close the windows.