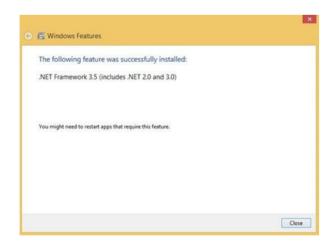

#### **Installation**

Run the installer, click "Next" and accept the license agreement.

**Important!** Select your Windows version when prompted.

Windows might ask you to install the feature .NET Framework 3.5. If so, select Download and install this feature. when the installation finishes, close the windows.