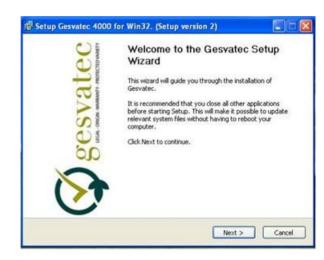

#### **Installation**

Run the installer, click "Next" and accept the license agreement.

**Important!** Select your Windows version when prompted.

Windows might ask you to install the feature .NET Framework 3.5. If so, select Download and install this feature. when the installation finishes, close the windows.